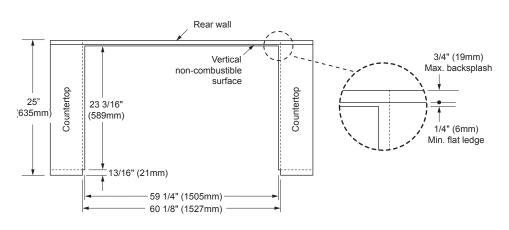

| Liquid<br>Propane | 10" Water Column     | 11" Water Column            |

<sup>\*</sup>Two separate dedicated circuits are required, one for left and one for the right side of the range.

#### **ELECTRICAL AND GAS SUPPLY REQUIREMENTS**

## NOTES:

- 1. Utilities may be located in the lower left corner of the adjacent right cabinet. (Recommended)
- 2. Contact your local building department to verify compliance with local code interpretation.
- 3. Two electrical circuits and gas supplies required.



Revised 06/25/08

# 60" Wide, Epicure® Range

2/2

# PLANNING GUIDE

"B" Hood Width



## 60 1/8" (1527mm) 60" (1524mm) Minimum 66" (1676mm) Recommended

### **CUTOUT DIMENSIONS**

"A" Cutout Width

### **COUNTERTOP CUTOUT DIMENSIONS**

(Slide-In, Freestanding Installation)



#### **CUTOUT DIMENSIONS**

(Slide-In, Self-Rimming Installation with Side Panels and Backguard Removed)

## NOTE:

1. When backguard is removed, the side panels must be removed.

Web: http://www.Dacor.com Corporate Phone: 800-793-0093